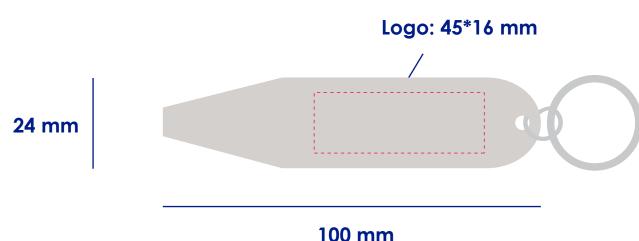

## **Colours Product Colour** Metal Silver **Paint Tin Opener** 100 mm \* 24 mm

**Branding Method: Silk Print** 

**Terms & Conditions** It is the clients responsibility to check the above artwork has been produced correctly by our factory to suit the manufacturing process. Whilst every effort has been made to copy the artwork provided, certain pantones have a tolerance of -10% +10% colour variation. Please note colours can vary from monitor so always check the pantone. Any correction/amendments after Moulds/Screens have been created will result in a new Mould/Screen being required and charged By signing off acceptance you have agreed to proceed and such no errors or omissions can be accepted or highlighted once the goods have been delivered.